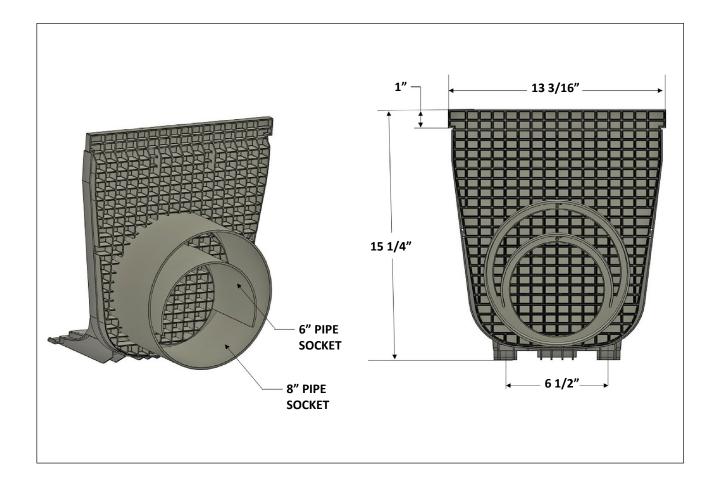

## **T3000-SIDE-ADAPT**

SIDE OUTLET ADAPTER FOR T3000 NEUTRAL GRP CHANNELS

**Specification:** MIFAB<sup>®</sup> T3000-SIDE-ADAPT plastic side outlet adapter for the T3000 neutral GRP channels. Designed to secure to the ends of these channels to receive another channel for a 90 degree connection.

**Function:** Used to provide a 90 degree channel connection for the T3000 neutral GRP channels to other T3000 neutral GRP channels.

| CALIFORNIA PROPOSITION 65 WARNING. This product contains chemicals known to the State of California to cause cancer and birth defects or other reproductive harm. |                    |
|-------------------------------------------------------------------------------------------------------------------------------------------------------------------|--------------------|
|                                                                                                                                                                   |                    |
| Job Name:                                                                                                                                                         | Page No:           |
| Section No:                                                                                                                                                       | Contractor:        |
| Schedule No:                                                                                                                                                      | Purchase Order No: |