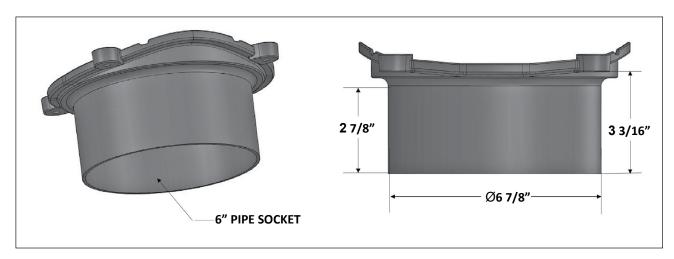

## 6" or 8" SOCKET CONNECTION BOTTOM OUTLET FOR ALL T3000 GRP CHANNELS

**Specification:** MIFAB® T3000-PBO (specify 6" or 8") socket connection bottom outlet to secure to the dedicated location on the underside of every T3000 channel.

**Function:** Used to provide a 6" or 8" socket connection bottom outlet at the dedicated location for MIFAB's various T3000 GRP channels.

| T3000-PBO  |                                    |  |
|------------|------------------------------------|--|
| T3000-PBO6 | 6" socket connection bottom outlet |  |
| T3000-PB08 | 8" socket connection bottom outlet |  |