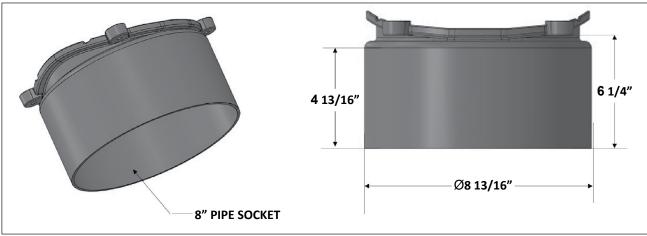

## 6" or 8" SOCKET CONNECTION BOTTOM OUTLET FOR ALL T3000 GRP CHANNELS

**Specification:** MIFAB® T3000-PBO (specify 6" or 8") socket connection bottom outlet to secure to the dedicated location on the underside of every T3000 channel.

**Function:** Used to provide a 6" or 8" socket connection bottom outlet at the dedicated location for MIFAB's various T3000 GRP channels.

| T3000-PBO  |                                    |  |
|------------|------------------------------------|--|
| T3000-PBO6 | 6" socket connection bottom outlet |  |
| T3000-PB08 | 8" socket connection bottom outlet |  |