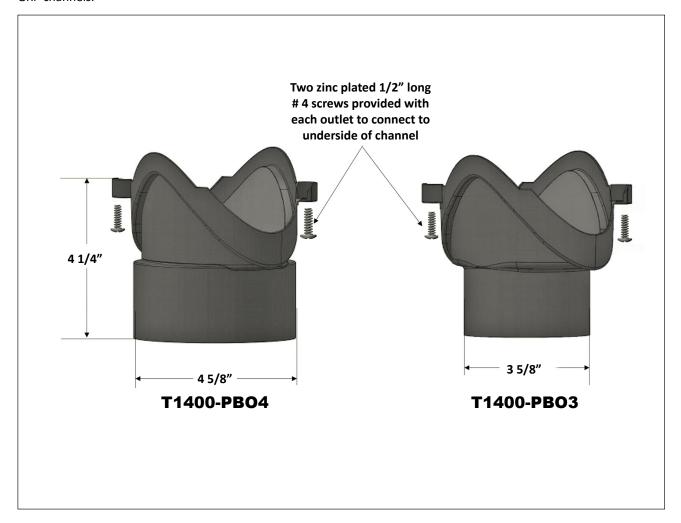

Specification: MIFAB\* T1400-PBO (specify 3" or 4") socket connection bottom outlet to secure to the dedicated location on the underside of every T1400 channel.

Function: Used to provide a 3" or 4" socket connection bottom outlet at the dedicated location for MIFAB's various T1400 GRP channels.

| T1400-PBO  |                                    |  |
|------------|------------------------------------|--|
| T1400-PBO3 | 3" socket connection bottom outlet |  |
| T1400-PBO4 | 4" socket connection bottom outlet |  |