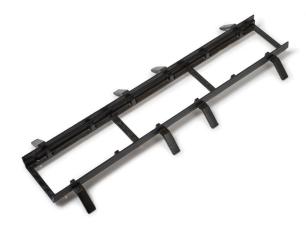

## TRENCH DRAIN GRATE FRAME

**>>** 865 SERIES

FastTrack\*\*

## **SPECIFICATION**

Sioux Chief 865 Series ductile iron grate frame shall be used where necessary with FastTrack trench drain channels. Grate frame shall install to the top of the trench drain channel, and provide protection of channel edge from heavy-duty loads, impact, abrasion, and general wear. Grate frame shall work with any FastTrack grate style/material and MUST be used with slotted ductile iron grates for Class D load applications.

Supplied By:

www.trenchdrainsupply.com

**Item Number** 

865-F

One 36" iron grate frame