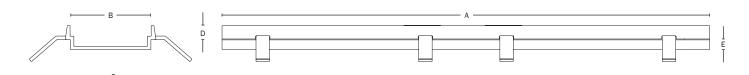

| A: Length                  | 36'  |
|----------------------------|------|
| B: Grate Width             | 6"   |
| C: Overall Width           | 12'  |
| D: Height (above channel)  | 1"   |
| E: Height (inside channel) | 3/4" |