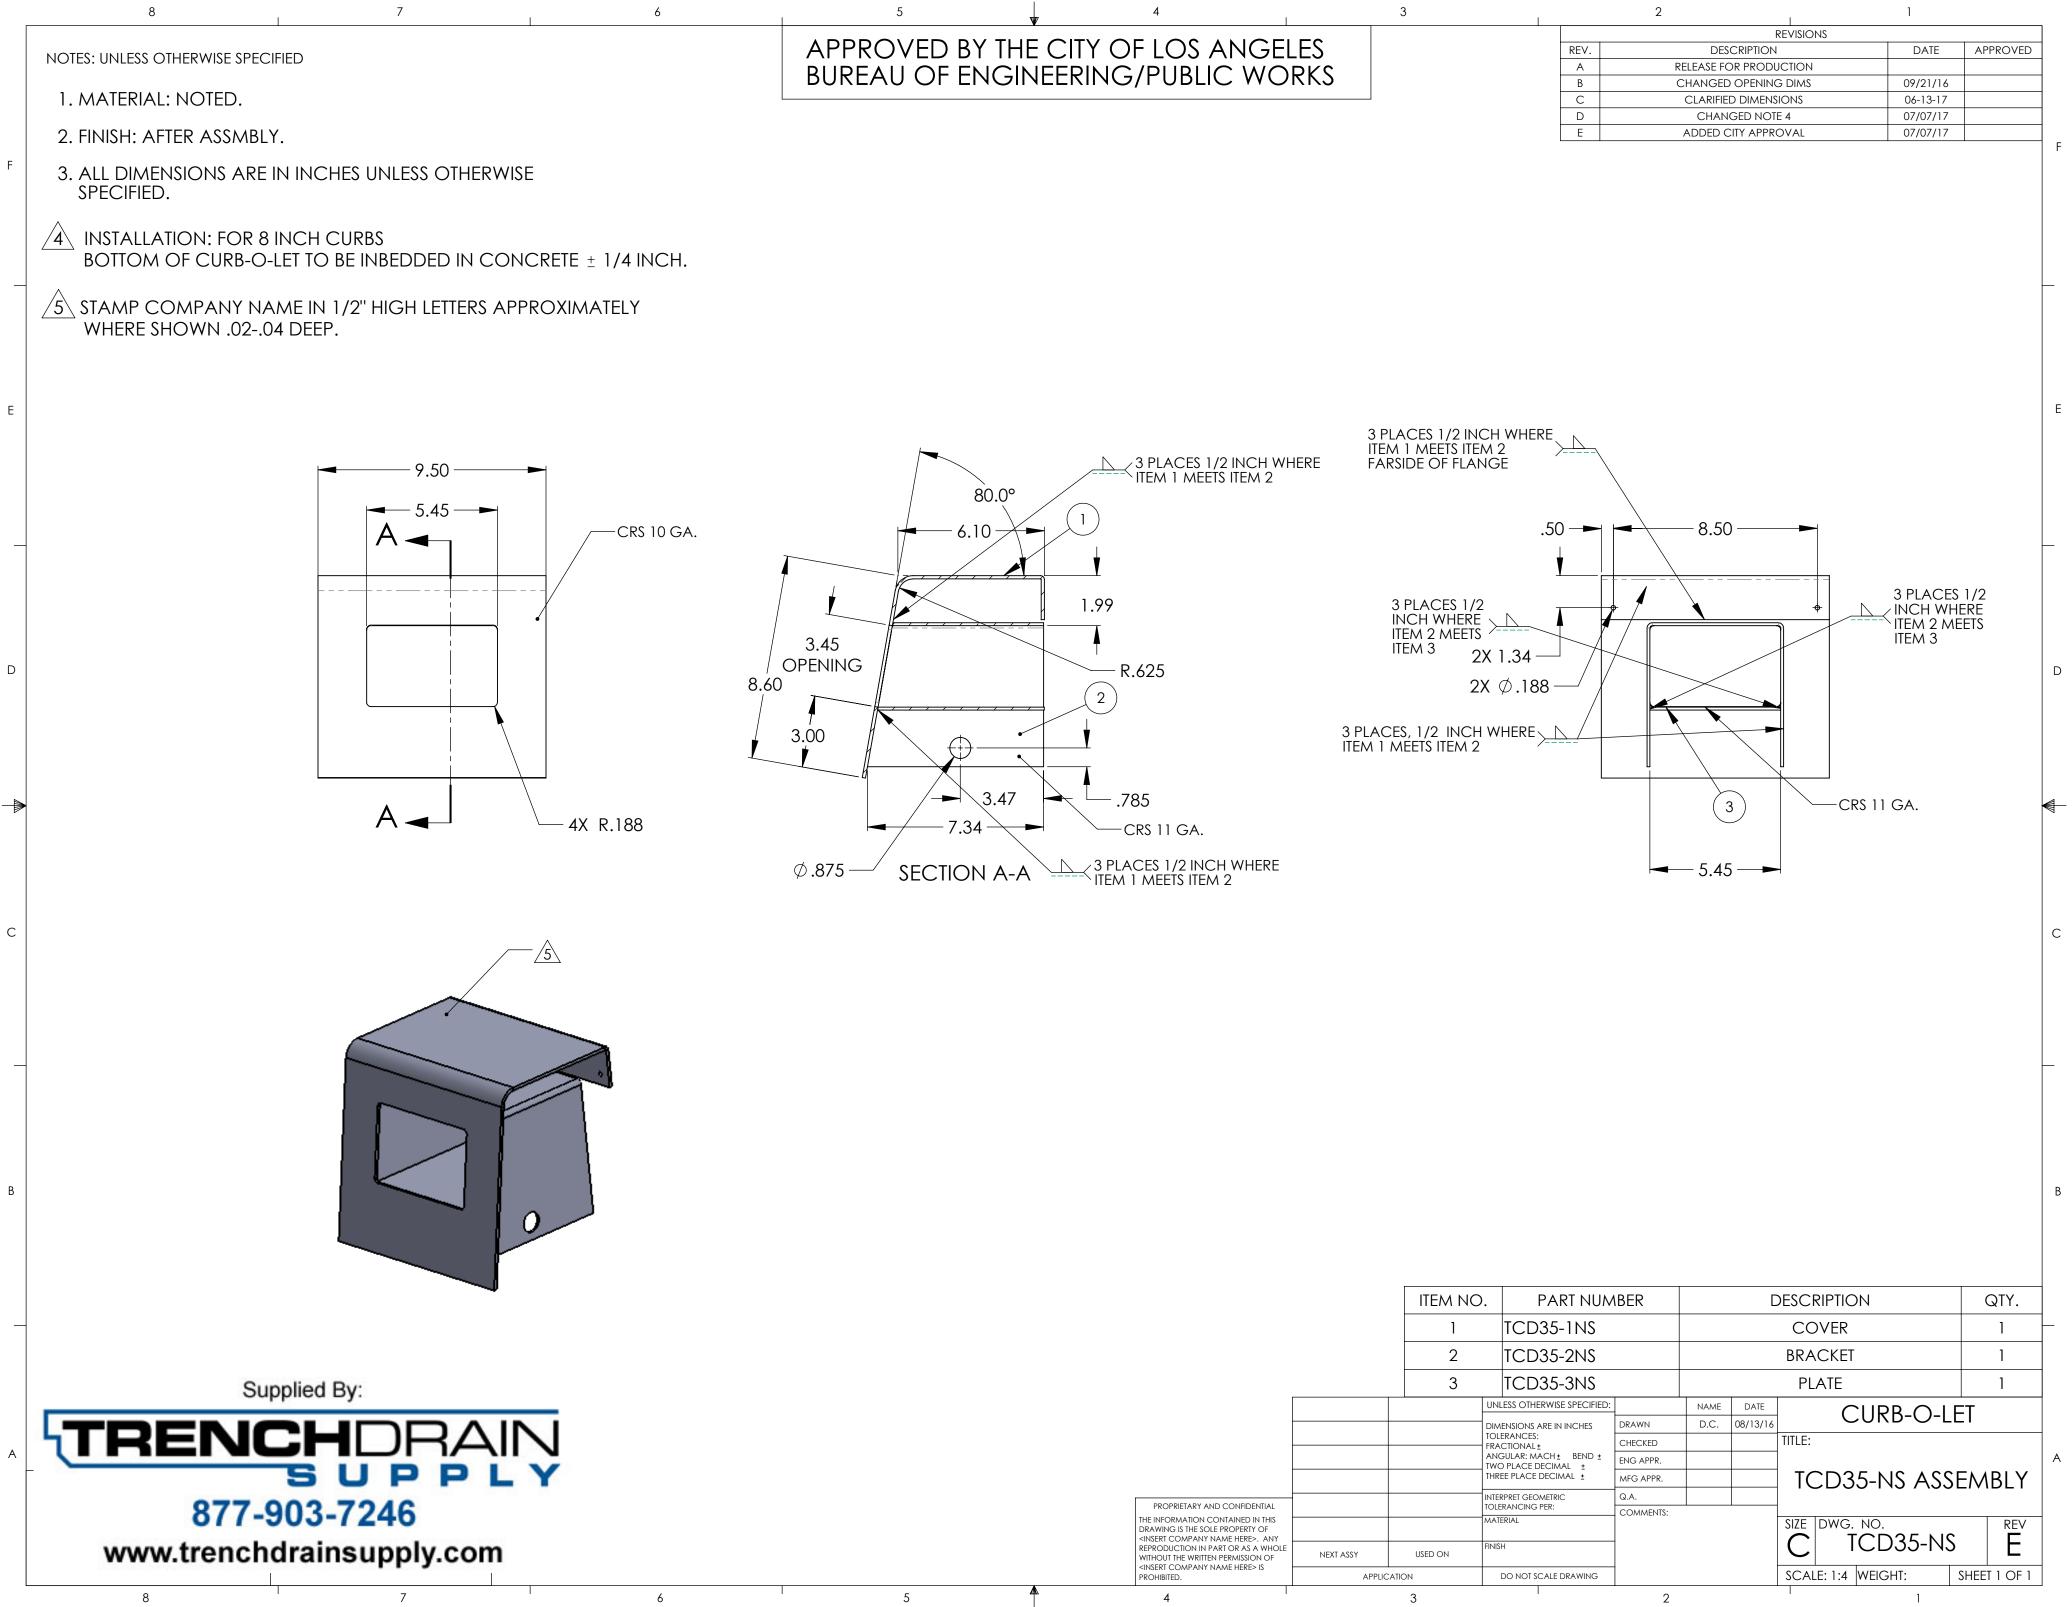

|                                                                                                                                                                                  |               | ITEM NO | O. PART NU                                    | MBER      | DESCRIPTION |          | QTY.               |              |  |
|----------------------------------------------------------------------------------------------------------------------------------------------------------------------------------|---------------|---------|-----------------------------------------------|-----------|-------------|----------|--------------------|--------------|--|
|                                                                                                                                                                                  |               | 1       | TCD35-1NS                                     |           |             |          | COVER              | 1            |  |
|                                                                                                                                                                                  |               | 2       | TCD35-2NS                                     |           |             |          | BRACKET            | 1            |  |
|                                                                                                                                                                                  |               | 3       | TCD35-3NS                                     |           |             |          | PLATE              | 1            |  |
| TARY AND CONFIDENTIAL<br>ATION CONTAINED IN THIS<br>THE SOLE PROPERTY OF<br>MPANY NAME HERE>. ANY<br>ION IN PART OR AS A WHOLE<br>E WRITTEN PERMISSION OF<br>MPANY NAME HERE> IS |               |         | UNLESS OTHERWISE SPECIFIED                    | D:        | NAME        | DATE     | CURB-O-LET         |              |  |
|                                                                                                                                                                                  |               |         | DIMENSIONS ARE IN INCHES                      | DRAWN     | D.C.        | 08/13/16 |                    |              |  |
|                                                                                                                                                                                  |               |         | TOLERANCES:<br>FRACTIONAL ±                   | CHECKED   |             |          | TITLE:             |              |  |
|                                                                                                                                                                                  |               |         | ANGULAR: MACH ± BEND ±<br>TWO PLACE DECIMAL ± | ENG APPR. |             |          | TCD35-NS ASSEMBL   |              |  |
|                                                                                                                                                                                  |               |         | THREE PLACE DECIMAL ±                         | MFG APPR. |             |          |                    |              |  |
|                                                                                                                                                                                  |               |         | INTERPRET GEOMETRIC<br>TOLERANCING PER:       | Q.A.      |             |          |                    |              |  |
|                                                                                                                                                                                  |               |         | MATERIAL FINISH                               | COMMENTS: | COMMENTS:   |          | size dwg. no. Rev  |              |  |
|                                                                                                                                                                                  | NEXT ASSY     | USED ON |                                               |           |             |          |                    |              |  |
|                                                                                                                                                                                  | APPLICATION 3 |         | DO NOT SCALE DRAWING                          | 2         |             |          | SCALE: 1:4 WEIGHT: | Sheet 1 of 1 |  |