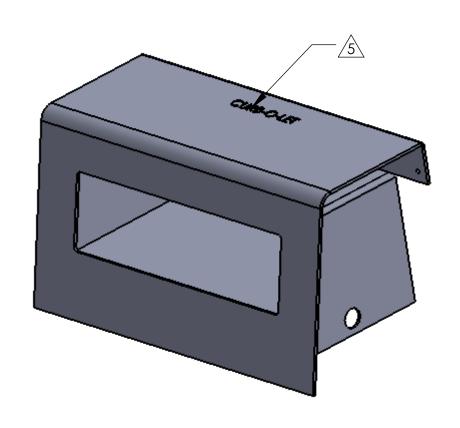

5 STAMP COMPANY NAME IN 1/2" HIGH LETTERS APPROXIMATELY WHERE SHOWN .02-.04 DEEP.

|   | 17.0       | 00         | - |            |
|---|------------|------------|---|------------|
| - | A — 12.4.  | 5 <b>~</b> |   |            |
|   |            |            |   |            |
|   |            |            |   |            |
|   |            |            |   |            |
|   | A <b>~</b> |            |   | — 4X R.188 |