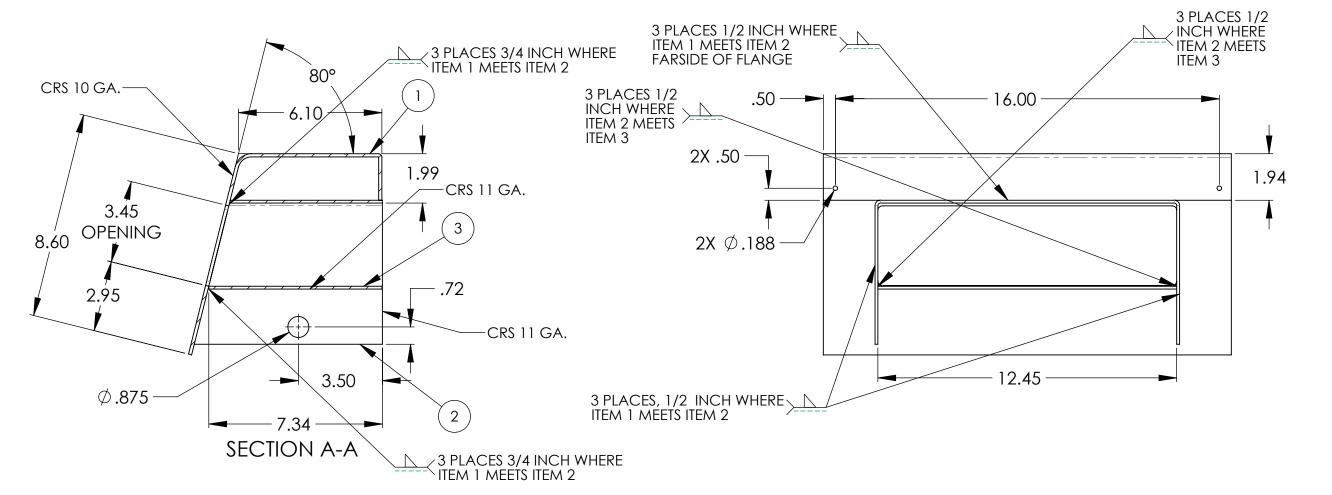

NOTES: UNLESS OTHERWISE SPECIFIED

1. MATERIAL: NOTED.

2.275 -

2. FINISH: AFTER ASSEMBLY.

3. ALL DIMENSIONS ARE IN INCHES UNLESS OTHERWISE SPECIFIED.

INSTALLATION: FOR 6 INCH CURB, INVERT OF CURB-O-LET TO BE 1/2 INCH ABOVE FLOW LINE  $\pm$  1/4 INCH, FOR 8 INCH CURBS BOTTOM OF CURB-O-LET TO BE INBEDDED IN CONCRETE  $\pm$  1/4 INCH.

5 STAMP COMPANY NAME IN 1/2" HIGH LETTERS APPROXIMATELY WHERE SHOWN .02-.04 DEEP.

|   | 17.0       | 00         | - |            |
|---|------------|------------|---|------------|
| - | A — 12.4.  | 5 <b>~</b> |   |            |
|   |            |            |   |            |
|   |            |            |   |            |
|   |            |            |   |            |
|   | A <b>~</b> |            |   | — 4X R.188 |

APPROVED BY THE CITY OF LOS ANGELES

BUREAU OF ENGINEERING/PUBLIC WORKS

Supplied By:

TRENCHORAIN

877-903-7246 www.trenchdrainsupply.com

| ITEM NO. | PART NUMBER | DESCRIPTION | QTY. |
|----------|-------------|-------------|------|
| 1        | TCD312-1NS  | COVER       | 1    |
| 2        | TCD312-2NS  | BRACKET     | 1    |
| 3        | ICD313-3NR  | ΡΙ ΔΤΕ      | 1    |

CHANGED WIDTH AND OPENING DIMS

CLARIFIED DIMENSIONS

ADDED CITY APPROVAL

REV.

|                                                                                                        |           |                            |                                            | 100012 0110                                |           |      |                    | 1 L/ \1 L           |         |       | •      |
|--------------------------------------------------------------------------------------------------------|-----------|----------------------------|--------------------------------------------|--------------------------------------------|-----------|------|--------------------|---------------------|---------|-------|--------|
|                                                                                                        |           | <b>.</b>                   | UNL                                        | ESS OTHERWISE SPECIFIED:                   |           | NAME | DATE               |                     |         |       |        |
|                                                                                                        |           |                            | DIMI                                       | DIMENSIONS ARE IN INCHES                   | DRAWN     | D.C. | 08/13/16           | CURB-O-LET          |         |       |        |
|                                                                                                        |           |                            | TOLERANCES: FRACTIONAL±                    | CHECKED                                    |           |      | TITLE:             |                     |         |       |        |
|                                                                                                        |           |                            |                                            | ANGULAR: MACH ± BEND ± TWO PLACE DECIMAL ± | ENG APPR. |      |                    | 1-0-010 100 100-110 |         |       |        |
|                                                                                                        |           |                            | THREE PLACE DECIMAL ±  INTERPRET GEOMETRIC | MFG APPR.                                  |           |      | † TCD312-NS ASSEMI |                     |         |       |        |
| DD O DDIFT I DV AND O ON FIDENTIAL                                                                     | 25.711    |                            |                                            | INTERPRET GEOMETRIC<br>TOLERANCING PER:    | Q.A.      |      |                    |                     |         |       |        |
| PROPRIETARY AND CONFIDENTIAL                                                                           |           |                            | IOLE                                       |                                            | COMMENTS: |      |                    |                     |         |       |        |
| HE INFORMATION CONTAINED IN THIS RAWING IS THE SOLE PROPERTY OF                                        |           |                            | MATE                                       | RIAL                                       |           |      |                    | SIZE DWG            | . NO.   |       | REV    |
| NSERT COMPANY NAME HERE>. ANY<br>EPRODUCTION IN PART OR AS A WHOLE<br>ITHOUT THE WRITTEN PERMISSION OF | NEXT ASSY | USED ON                    | FINISH                                     | 1                                          |           |      |                    | C                   | TCD312- | -NS   | D      |
| NSERT COMPANY NAME HERE> IS ROHIBITED.                                                                 | APPLIC    | APPLICATION DO NOT SCALE D |                                            | DO NOT SCALE DRAWING                       | 1         |      |                    | SCALE: 1:4          | WEIGHT: | SHEET | 1 OF 1 |