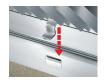

## **CLIPFIX ADVANTAGE**

The MEA polymer concrete and GRP channels are designed for our universal CLIPFIX grate locking mechanism. The system (channel and grate) provides longitudinal shift protection.