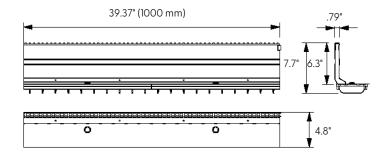

## **Stainless Steel Slotted Grate** to suit 4" clear opening channels

Specification: T100-PGC-3-SD stainless steel paverslot grates are independently certified to meet Load Class C tested in accordance with EN1433 (56,200 lbs. 250kN). The grate length is 39.37" (1 m). The grates utilize the patented "Clipfix" grate locking mechanism. The system (channel and grate) provides longitudinal shift protection. Optional (.5 m) grates are also available in Load Class C (Part # T100-PGC-3-SD-500).

EN 1433 - 56,200 LBS., 250kN, 1,160 PSI

ADA

Compliance

**HEELPROOF** 

| GRATE MODEL NUMBER | LENGTH           | USED WITH                                          |
|--------------------|------------------|----------------------------------------------------|
| T100-PGC-3-SD      | 39.37" (1000 mm) | T1500 Concrete Channel                             |
| T100-PGC-3-SD-500  | 19.69" (500 mm)  | T1500 Concrete Channel                             |
| TP100-PGC-3-SD     | 39.37" (1000 mm) | T1400 Plastic Channel or<br>T1330 Aluminum Channel |
| TP100-PGC-3-SD-500 | 19.69" (500 mm)  | T1400 Plastic Channel or<br>T1330 Aluminum Channel |