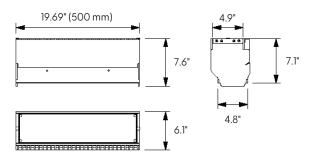

## **Stainless Steel Slotted Grate** to suit 4" clear opening channels

Specification: T100-PGC-3-SD stainless steel paverslot grates are independently certified to meet Load Class C tested in accordance with EN1433 (56,200 lbs. 250kN). The grate length is 39.37" (1 m). The grates utilize the patented "Clipfix" grate locking mechanism. The system (channel and grate) provides longitudinal shift protection. Optional (.5 m) grates are also available in Load Class C (Part # T100-PGC-3-SD-500).

EN 1433 - 56,200 LBS., 250kN, 1,160 PSI

ADA

Compliance

**HEELPROOF** 

| GRATE MODEL NUMBER | LENGTH           | USED WITH                                          |
|--------------------|------------------|----------------------------------------------------|
| T100-PGC-3-SD      | 39.37" (1000 mm) | T1500 Concrete Channel                             |
| T100-PGC-3-SD-500  | 19.69" (500 mm)  | T1500 Concrete Channel                             |
| TP100-PGC-3-SD     | 39.37" (1000 mm) | T1400 Plastic Channel or<br>T1330 Aluminum Channel |
| TP100-PGC-3-SD-500 | 19.69" (500 mm)  | T1400 Plastic Channel or<br>T1330 Aluminum Channel |