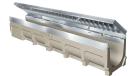

## **Stainless Steel Slotted Grate** to suit 4" clear opening channels

Specification: T100-PGC-3-SD stainless steel paverslot grates are independently certified to meet Load Class C tested in accordance with EN1433 (56,200 lbs. 250kN). The grate length is 39.37" (1 m). The grates utilize the patented "Clipfix" grate locking mechanism. The system (channel and grate) provides longitudinal shift protection. Optional (.5 m) grates are also available in Load Class C (Part # T100-PGC-3-SD-500).

## **CLIPFIX ADVANTAGE**

The MEA polymer concrete and GRP channels are designed for our universal CLIPFIX grate locking mechanism. The system (channel and grate) provides longitudinal shift protection.