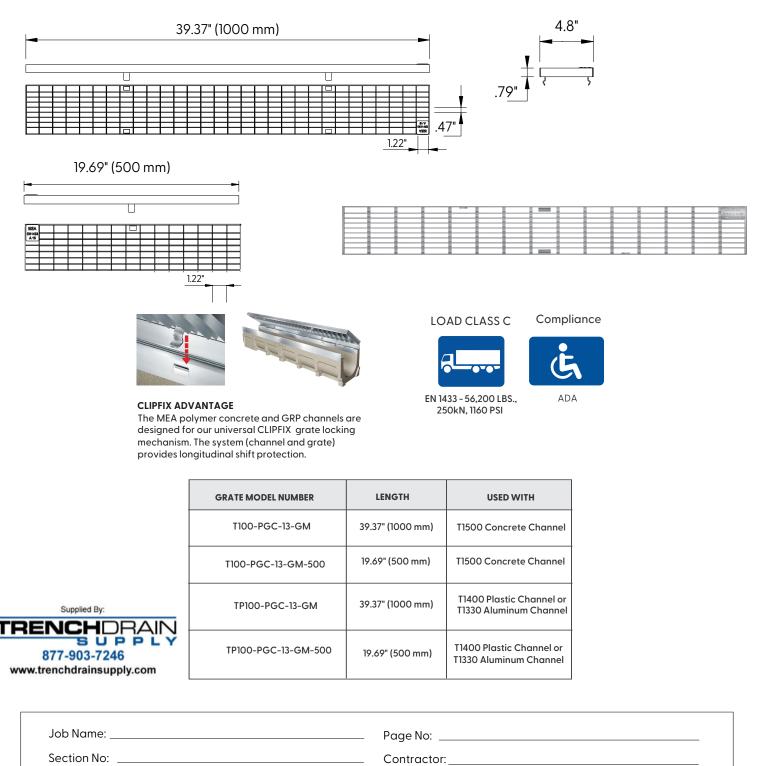

## Galvanized Mesh Grate to suit 4" clear opening channels

**Specification:** T100-PGC-13-GM galvanized steel mesh grates are independently certified to meet Load Class C tested in accordance with EN 1433 (56,200 lbs (250kN). The grate length is 39.37" (1 m). The grates utilize the patented "Clipfix" grate locking mechanism. The system (channel and grate) provides longitudinal shift protection. Optional 19.69" (0.5m) grates are also available in Load Class C (Part # T100-PGC-13-GM-500).